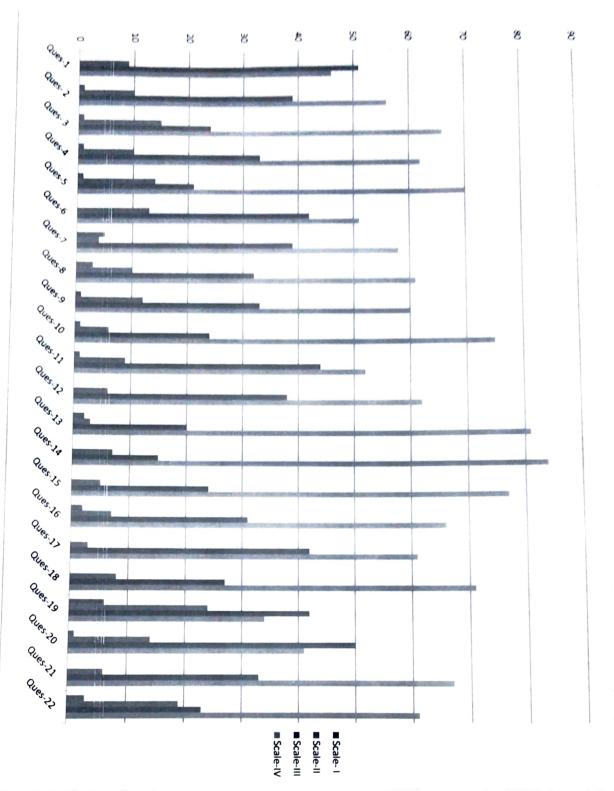

# Kanpur Vidya Mandir Mahila Mahavidyalaya, Swaroop Nagar, Kanpur Students Feedback/Students Satisfaction Survey (SSS) Session 2019-20 Feedback Analysis in Percentage

| Scale⇔  | Scale- I | Scale-II | Scale-III | Scale-IV |
|---------|----------|----------|-----------|----------|
| Ques∜   |          |          |           | 42.40    |
| Ques-1  | 0        | 8.49     | 48.11     | 43.40    |
| Ques- 2 | 0.94     | 9.43     | 36.79     | 52.83    |
| Ques- 3 | 0.94     | 14.15    | 22.64     | 62.26    |
| Ques-4  | 0.94     | 9.43     | 31.13     | 58.49    |
| Ques-5  | 0.94     | 13.21    | 19.81     | 66.04    |
| Ques-6  | 0        | 12.26    | 39.62     | 48.11    |
| Ques-7  | 4.72     | 3.77     | 36.79     | 54.72    |
| Ques-8  | 2.83     | 9.43     | 30.19     | 57.55    |
| Ques-9  | 0.94     | 11.32    | 31.13     | 56.60    |
| Ques-10 | 0.94     | 5.66     | 22.64     | 70.75    |
| Ques-11 | 0.94     | 8.49     | 41.51     | 49.06    |
| Ques-12 | 0        | 5.66     | 35.85     | 58.49    |
| Ques-13 | 1.89     | 2.83     | 18.87     | 76.42    |
| Ques-14 | 0        | 6.60     | 14.15     | 79.25    |
| Ques-15 | 0        | 4.72     | 22.64     | 72.64    |
| Ques-16 | 1.89     | 6.60     | 29.25     | 62.26    |
| Ques-17 | 0        | 2.83     | 39.62     | 57.55    |
| Ques-18 | 0        | 7.55     | 25.47     | 66.98    |
| Ques-19 | 5.66     | 22.64    | 39.62     | 32.08    |
| Ques-20 | 0.94     | 13.21    | 47.17     | 38.68    |
| Ques-21 | 0        | 5.66     | 31.13     | 63.21    |
| Ques-22 | 2.83     | 17.92    | 21.70     | 57.55    |

- 3. (जैसा कि तालिका व चार्ट से प्रदर्शित है कि) प्रत्युत्तर प्राप्ति पिकारी कि प्राप्त पिकारी कि प्राप्ति पिरामीटर प्रमें अधिकांश छात्राओं ने पैरामीटर स्केल (4:अति उत्तम) तथा स्केल पैरामीटर (3: अच्छा) पर गोला लगाया जिससे प्रदर्शित होता है कि प्राप्त सुझाव—पत्रों में छात्राएं प्रदत्त्त—सेवाओं, सुविधाओं, पाठ्यक्रम तथा अध्यापन न्तर से सन्तुष्ट रही।
- 4. कुछ प्रश्नों में पैरामीटर / स्केल-औसत और पैरामीटर / स्केल-ठीक नहीं भी प्राप्त हुआ, किन्तु इसका प्रतिशत कम है।

#### Report

- 1. 106 students submitted their feedback form during this session.
- 2. Feedback form consisted of 22 multiple choice questions.
- As evident from the chart and table, maximum students rated the college, 4-Excellent or 3-very good. This indicates that most of the students are satisfied with the curriculum, teaching and facilities of the college.
- 4. Few questions were rated 2- average and 1- below average also.